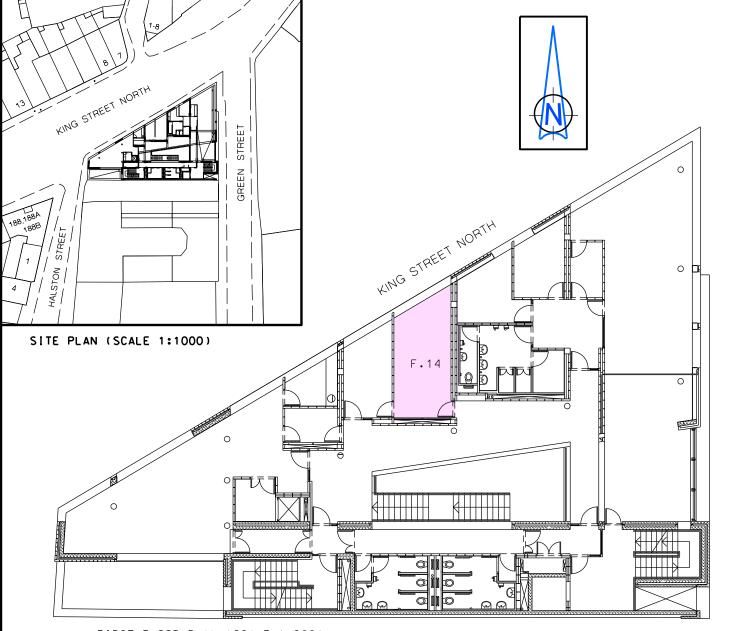

FIRST FLOOR PLAN (SCALE 1:200)

HALSTON STREET /NORTH KING STREET /GREEN STREET - MACRO BUILDING Rooms F.14 (AREA: 18.8 sq m)

Dublin City Council to NWIC Training and Development DISPOSAL OF LICENCE